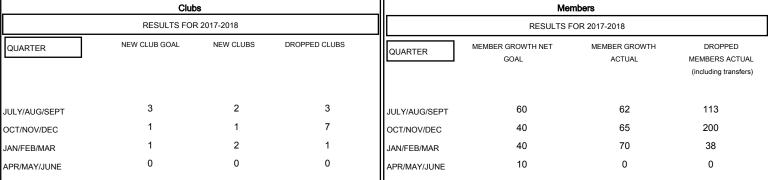

| DROPPED CLUBS: 11             |                 | 27 CLUBS OF 90 ADDED 1 OR MORE<br>NEW MEMBERS | GENDER DISTRIBUTION           MALE         1,893 (74.56%)           FEMALE         646 (25.44%) |                       |
|-------------------------------|-----------------|-----------------------------------------------|-------------------------------------------------------------------------------------------------|-----------------------|
| DROPPED MEMBERS               |                 |                                               | Women Percentage                                                                                | Fiscal Year Goal: 20% |
| DECEASED CLUB CANCELLED OTHER | 2<br>180<br>169 | CLICK HERE FOR CUMULATIVE  MEMBERSHIP DATA    | TOTAL FAMILY UNIT MEMBERS  FAMILY MEMBERS PAYING HALF DUES                                      |                       |
| TOTAL                         | 351             |                                               | DUES                                                                                            |                       |