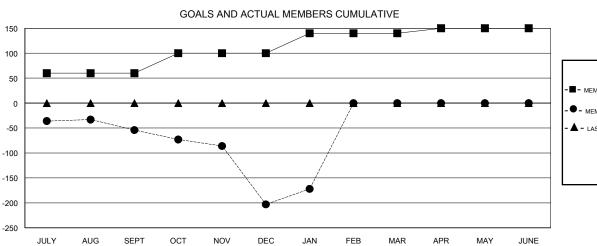

## MONTHLY MEMBERSHIP PROGRESS REPORT

District 3233 C

Results as of: 01/31/2018

| -■- MEMBER GROWTH NET GOAL        |  |  |  |  |  |
|-----------------------------------|--|--|--|--|--|
| - ● - MEMBER GROWTH ACTUAL        |  |  |  |  |  |
| - ▲ - LAST YEAR MEMBERSHIP ACTUAL |  |  |  |  |  |
|                                   |  |  |  |  |  |
|                                   |  |  |  |  |  |
|                                   |  |  |  |  |  |