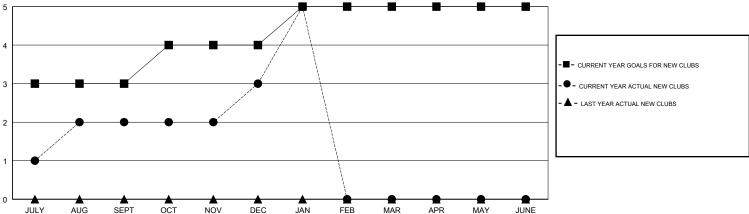

## MONTHLY MEMBERSHIP PROGRESS REPORT

District 3233 C

Results as of: 01/31/2018

| -■- MEMBER GROWTH NET GOAL        |  |  |  |  |  |
|-----------------------------------|--|--|--|--|--|
| - ● - MEMBER GROWTH ACTUAL        |  |  |  |  |  |
| - ▲ - LAST YEAR MEMBERSHIP ACTUAL |  |  |  |  |  |
|                                   |  |  |  |  |  |
|                                   |  |  |  |  |  |
|                                   |  |  |  |  |  |